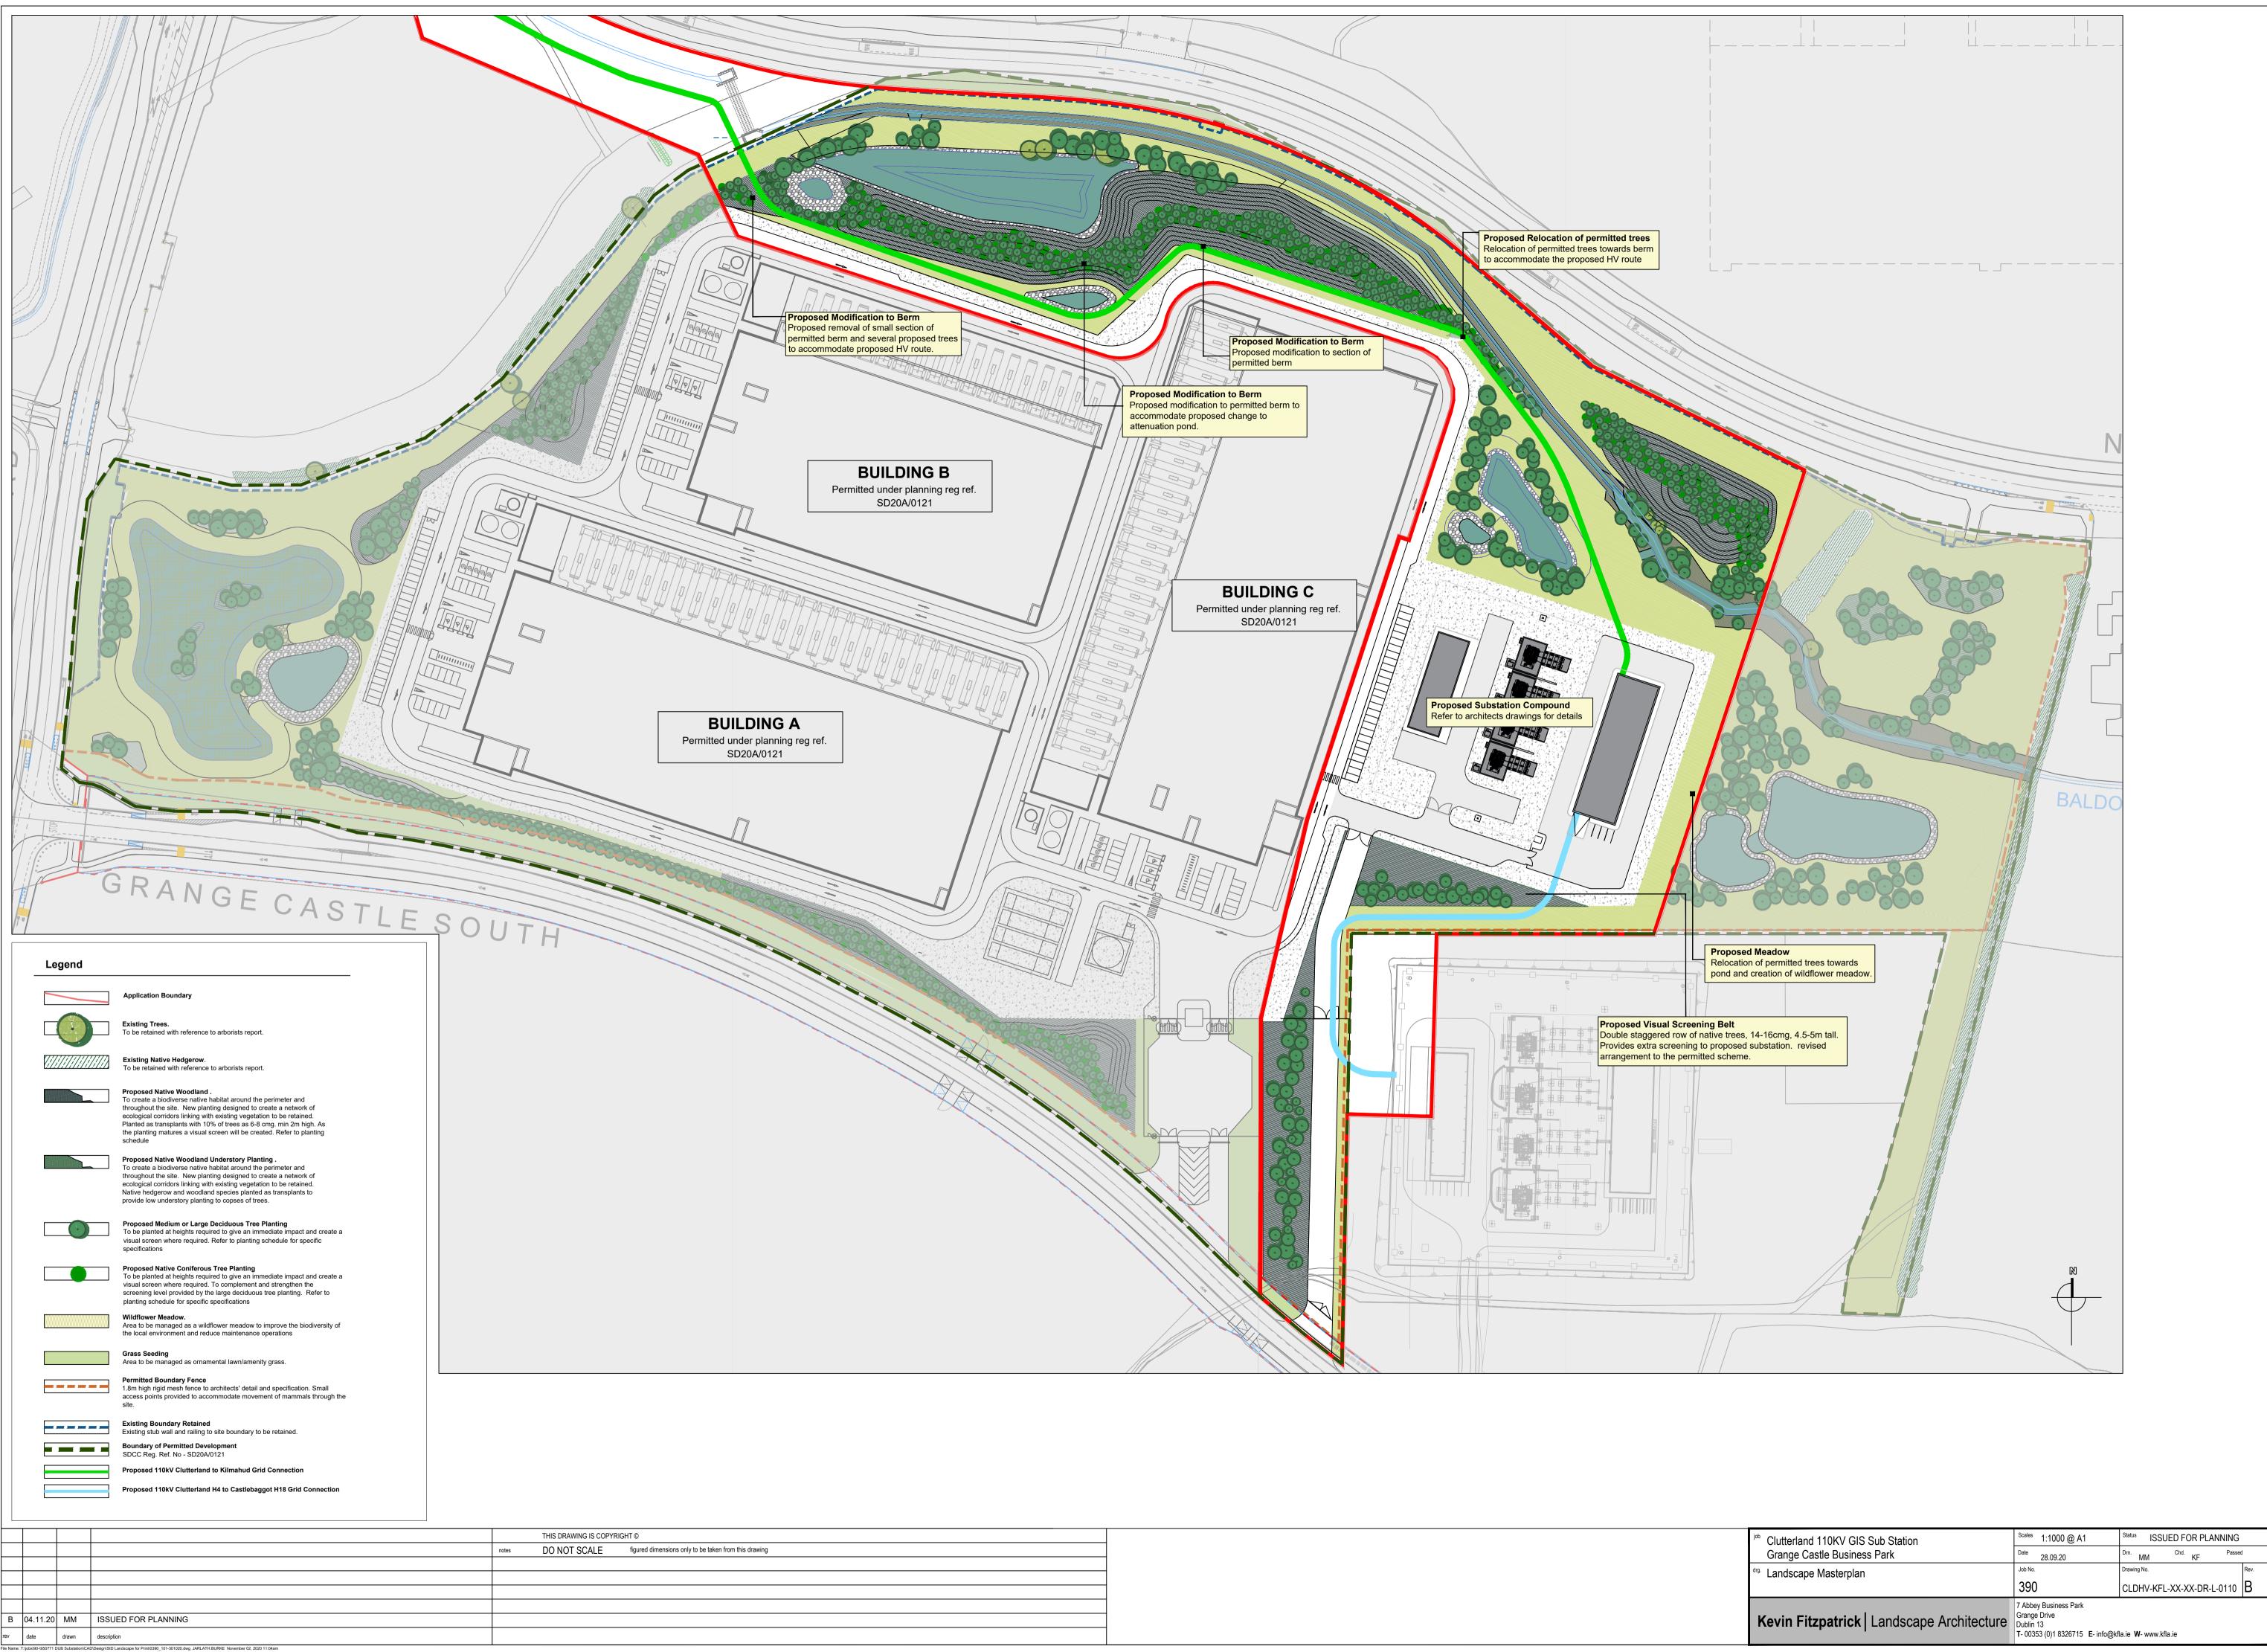

| ıg |  |
|----|--|
|    |  |
|    |  |
|    |  |
|    |  |
|    |  |
|    |  |
|    |  |

| <sup>job</sup> Clutterland 110KV GIS Sub Station | <sup>Scales</sup> 1:1000 @ A1                                                          | Status ISSUED FOR PLANNING    |      |
|--------------------------------------------------|----------------------------------------------------------------------------------------|-------------------------------|------|
| Grange Castle Business Park                      | Date 28.09.20                                                                          | Drn. MM Chd. KF Passed        | 1    |
| <sup>drg.</sup> Landscape Masterplan             | Job No.                                                                                | Drawing No.                   | Rev. |
|                                                  | 390                                                                                    | CLDHV-KFL-XX-XX-DR-L-0110     | В    |
| Kevin Fitzpatrick   Landscape Architecture       | 7 Abbey Business Park<br>Grange Drive<br>Dublin 13<br>T- 00353 (0)1 8326715 E- info@kt | ila.ie <b>W</b> - www.kfla.ie |      |